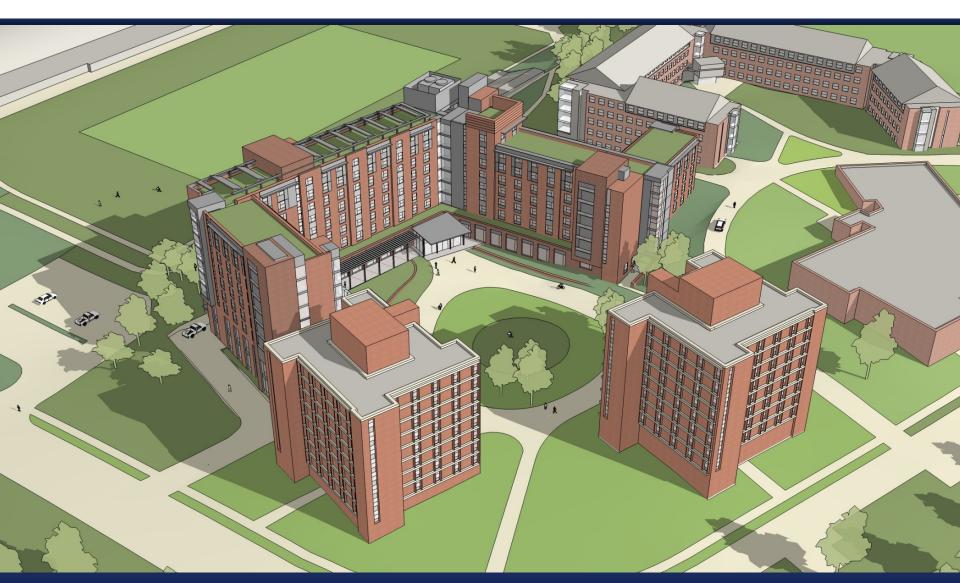

ng (Includes 24,000 SF Living/Learning Center)
- 8 Story Building

**Schedule:** 

- Bridging Architect Bid Package at end of April 2014
- Bidding in mid-May 2014
- Design-Build Contract by end of July 2014
- Target Completion Date of Fall 2016

**Permitting:** 

**Environmental/Building/Fire must complete by October** 

**Project Budget:** 

\$95 Million (to be confirmed in June)



## **STEM Residence Hall: Site Plan**





#### **STEM Residence Hall: First Floor Plan**





#### **STEM Residence Hall: Lower Level Plan**





#### STEM Residence Hall: Levels 2-6 Floor Plan





### STEM Residence Hall: Level 7 Floor Plan





#### **STEM Residence Hall: Level 8 Floor Plan**







# **STEM Residence Hall: View Looking West**





# **UCONN** STEM Residence Hall: View Looking South East





## **STEM Residence Hall: View Looking East**





# **STEM Residence Hall: View Looking South**





## **STEM Residence Hall: Courtyard Looking East**





## **STEM Residence Hall: East Elevation**