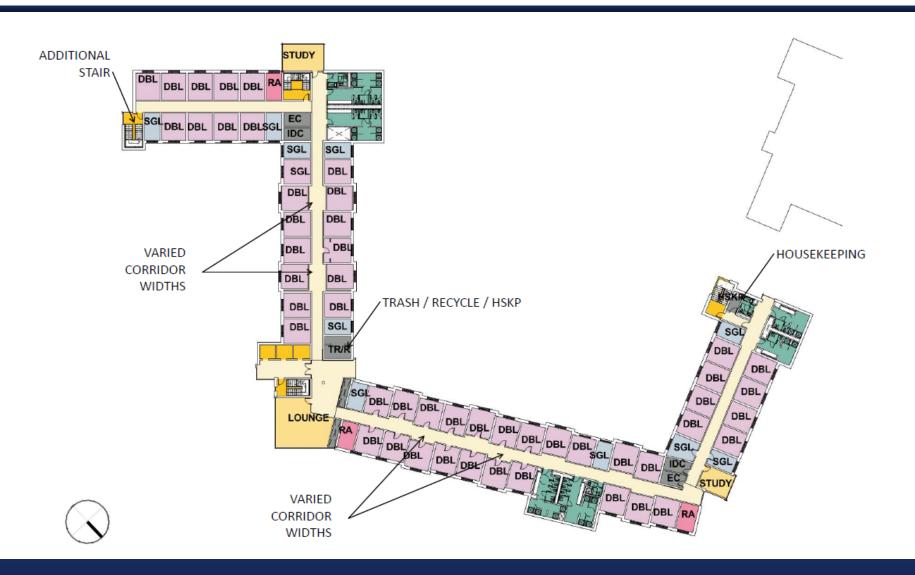

y Renovation
- Multiple Utility Projects
- STEM Residence Hall



#### **STEM Residence Hall**

**Project Scope:** 

- Approximately 725 Beds
  (90% Double Rooms and 10% Single Rooms)
- Approximately 210,000 SF Building (Includes 24,000 SF Living/Learning Center)
- 8 Story Building

**Schedule:** 

- Bridging Architect Bid Package at end of April 2014
- Bidding in mid-May 2014
- Design-Build Contract by end of July 2014
- Target Completion Date of Fall 2016

**Permitting:** 

**Environmental/Building/Fire must complete by October** 

**Project Budget:** 

\$95 Million (to be confirmed in June)



## **STEM Residence Hall: Site Plan**





#### **STEM Residence Hall: First Floor Plan**





#### **STEM Residence Hall: Lower Level Plan**





#### STEM Residence Hall: Levels 2-6 Floor Plan





### STEM Residence Hall: Level 7 Floor Plan





#### **STEM Residence Hall: Level 8 Floor Plan**







# **STEM Residence Hall: View Looking West**





# **UCONN** STEM Residence Hall: View Looking South East





## **STEM Residence Hall: View Looking East**





# **STEM Residence Hall: View Looking South**





## **STEM Residence Hall: Courtyard Looking East**





## **STEM Residence Hall: East Elevation**