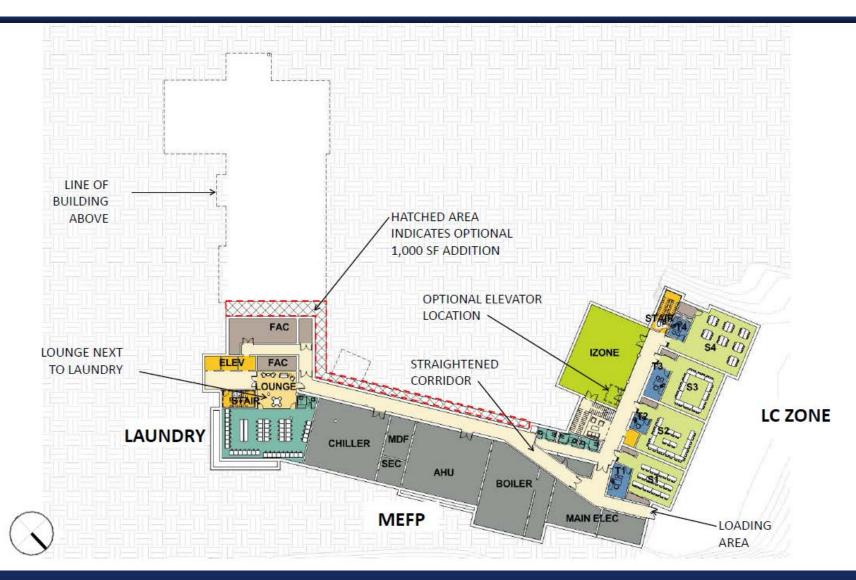

oduction Facility
- Hartford Campus
- Putnam Refectory Renovation
- Multiple Utility Projects
- STEM Residence Hall



#### **STEM Residence Hall**

**Project Scope:** 

- Approximately 725 Beds
  (90% Double Rooms and 10% Single Rooms)
- Approximately 210,000 SF Building (Includes 24,000 SF Living/Learning Center)
- 8 Story Building

**Schedule:** 

- Bridging Architect Bid Package at end of April 2014
- Bidding in mid-May 2014
- Design-Build Contract by end of July 2014
- Target Completion Date of Fall 2016

**Permitting:** 

**Environmental/Building/Fire must complete by October** 

**Project Budget:** 

\$95 Million (to be confirmed in June)



## **STEM Residence Hall: Site Plan**





#### **STEM Residence Hall: First Floor Plan**





#### **STEM Residence Hall: Lower Level Plan**





#### STEM Residence Hall: Levels 2-6 Floor Plan





### STEM Residence Hall: Level 7 Floor Plan





#### **STEM Residence Hall: Level 8 Floor Plan**







# **STEM Residence Hall: View Looking West**





# **UCONN** STEM Residence Hall: View Looking South East





## **STEM Residence Hall: View Looking East**





# **STEM Residence Hall: View Looking South**





## **STEM Residence Hall: Courtyard Looking East**





## **STEM Residence Hall: East Elevation**