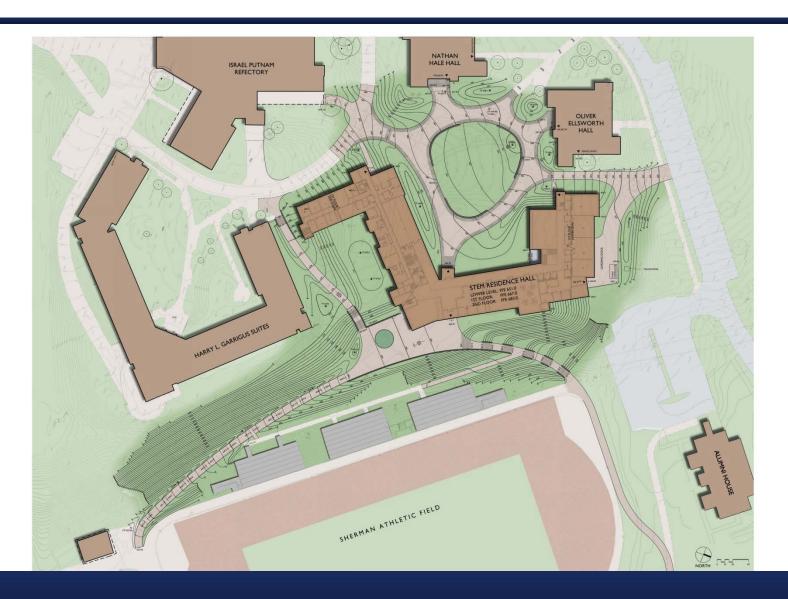

- Engineering & Science Building
- Innovation Partnership Building
- Monteith Renovation
- Fine Arts Production Facility
- Hartford Campus
- Putnam Refectory Renovation
- Multiple Utility Projects
- STEM Residence Hall



#### **STEM Residence Hall**

**Project Scope:** 

- Approximately 725 Beds
  (90% Double Rooms and 10% Single Rooms)
- Approximately 210,000 SF Building (Includes 24,000 SF Living/Learning Center)
- 8 Story Building

**Schedule:** 

- Bridging Architect Bid Package at end of April 2014
- Bidding in mid-May 2014
- Design-Build Contract by end of July 2014
- Target Completion Date of Fall 2016

**Permitting:** 

**Environmental/Building/Fire must complete by October** 

**Project Budget:** 

\$95 Million (to be confirmed in June)



## **STEM Residence Hall: Site Plan**





#### **STEM Residence Hall: First Floor Plan**





#### **STEM Residence Hall: Lower Level Plan**





#### STEM Residence Hall: Levels 2-6 Floor Plan





### STEM Residence Hall: Level 7 Floor Plan





#### **STEM Residence Hall: Level 8 Floor Plan**







# **STEM Residence Hall: View Looking West**





# **UCONN** STEM Residence Hall: View Looking South East





## **STEM Residence Hall: View Looking East**





# **STEM Residence Hall: View Looking South**





## **STEM Residence Hall: Courtyard Looking East**





## **STEM Residence Hall: East Elevation**