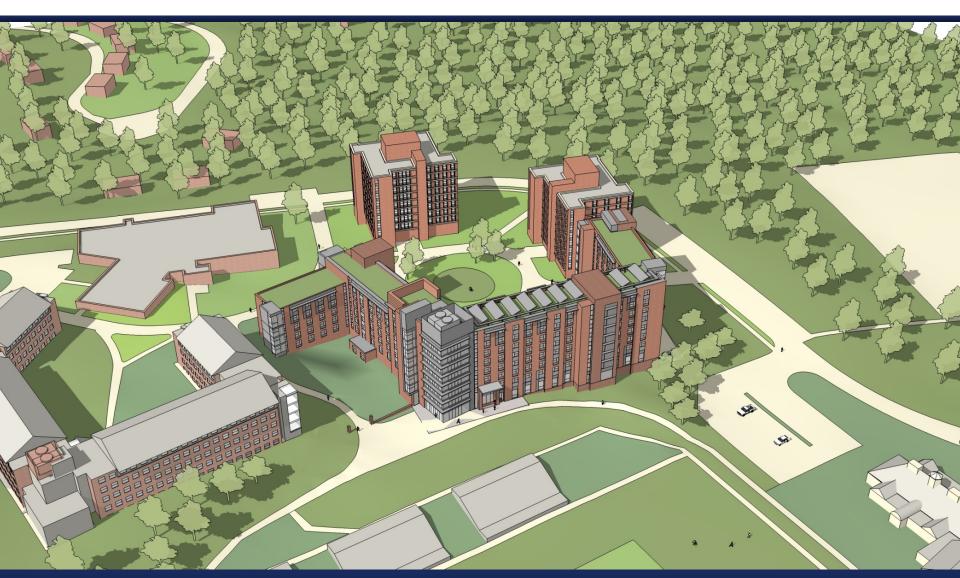

Rooms and 10% Single Rooms)
- Approximately 210,000 SF Building (Includes 24,000 SF Living/Learning Center)
- 8 Story Building

**Schedule:** 

- Bridging Architect Bid Package at end of April 2014
- Bidding in mid-May 2014
- Design-Build Contract by end of July 2014
- Target Completion Date of Fall 2016

**Permitting:** 

**Environmental/Building/Fire must complete by October** 

**Project Budget:** 

\$95 Million (to be confirmed in June)



## **STEM Residence Hall: Site Plan**





#### **STEM Residence Hall: First Floor Plan**





#### **STEM Residence Hall: Lower Level Plan**





#### STEM Residence Hall: Levels 2-6 Floor Plan





### STEM Residence Hall: Level 7 Floor Plan





#### **STEM Residence Hall: Level 8 Floor Plan**







# **STEM Residence Hall: View Looking West**





# **UCONN** STEM Residence Hall: View Looking South East





## **STEM Residence Hall: View Looking East**





# **STEM Residence Hall: View Looking South**





## **STEM Residence Hall: Courtyard Looking East**





## **STEM Residence Hall: East Elevation**