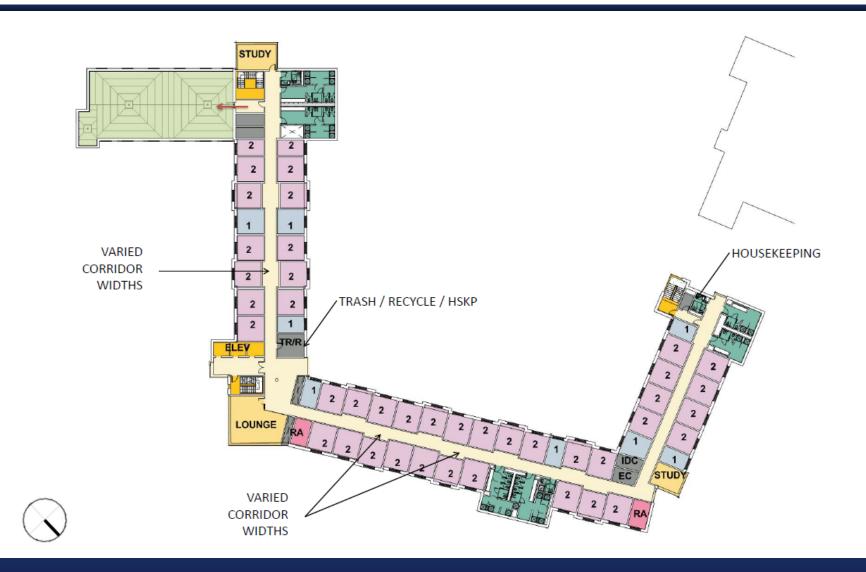

esidence Hall



#### **STEM Residence Hall**

**Project Scope:** 

- Approximately 725 Beds
  (90% Double Rooms and 10% Single Rooms)
- Approximately 210,000 SF Building (Includes 24,000 SF Living/Learning Center)
- 8 Story Building

**Schedule:** 

- Bridging Architect Bid Package at end of April 2014
- Bidding in mid-May 2014
- Design-Build Contract by end of July 2014
- Target Completion Date of Fall 2016

**Permitting:** 

**Environmental/Building/Fire must complete by October** 

**Project Budget:** 

\$95 Million (to be confirmed in June)



## **STEM Residence Hall: Site Plan**





#### **STEM Residence Hall: First Floor Plan**





#### **STEM Residence Hall: Lower Level Plan**





#### STEM Residence Hall: Levels 2-6 Floor Plan





### STEM Residence Hall: Level 7 Floor Plan





#### **STEM Residence Hall: Level 8 Floor Plan**







# **STEM Residence Hall: View Looking West**





# **UCONN** STEM Residence Hall: View Looking South East





## **STEM Residence Hall: View Looking East**





# **STEM Residence Hall: View Looking South**





## **STEM Residence Hall: Courtyard Looking East**





## **STEM Residence Hall: East Elevation**