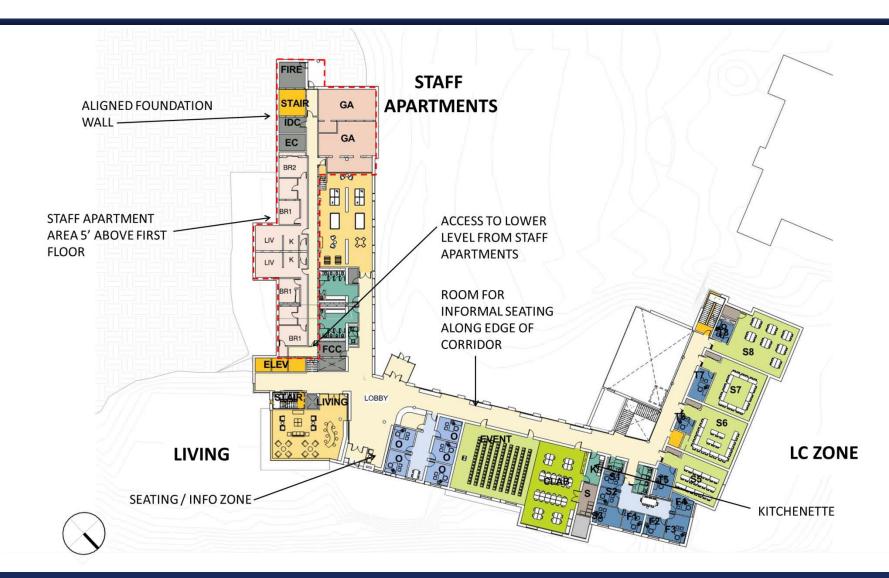

ership Building
- Monteith Renovation
- Fine Arts Production Facility
- Hartford Campus
- Putnam Refectory Renovation
- Multiple Utility Projects
- STEM Residence Hall



#### **STEM Residence Hall**

**Project Scope:** 

- Approximately 725 Beds
  (90% Double Rooms and 10% Single Rooms)
- Approximately 210,000 SF Building (Includes 24,000 SF Living/Learning Center)
- 8 Story Building

**Schedule:** 

- Bridging Architect Bid Package at end of April 2014
- Bidding in mid-May 2014
- Design-Build Contract by end of July 2014
- Target Completion Date of Fall 2016

**Permitting:** 

**Environmental/Building/Fire must complete by October** 

**Project Budget:** 

\$95 Million (to be confirmed in June)



## **STEM Residence Hall: Site Plan**





#### **STEM Residence Hall: First Floor Plan**





#### **STEM Residence Hall: Lower Level Plan**





#### STEM Residence Hall: Levels 2-6 Floor Plan





### STEM Residence Hall: Level 7 Floor Plan





#### **STEM Residence Hall: Level 8 Floor Plan**







# **STEM Residence Hall: View Looking West**





# **UCONN** STEM Residence Hall: View Looking South East





## **STEM Residence Hall: View Looking East**





# **STEM Residence Hall: View Looking South**





## **STEM Residence Hall: Courtyard Looking East**





## **STEM Residence Hall: East Elevation**