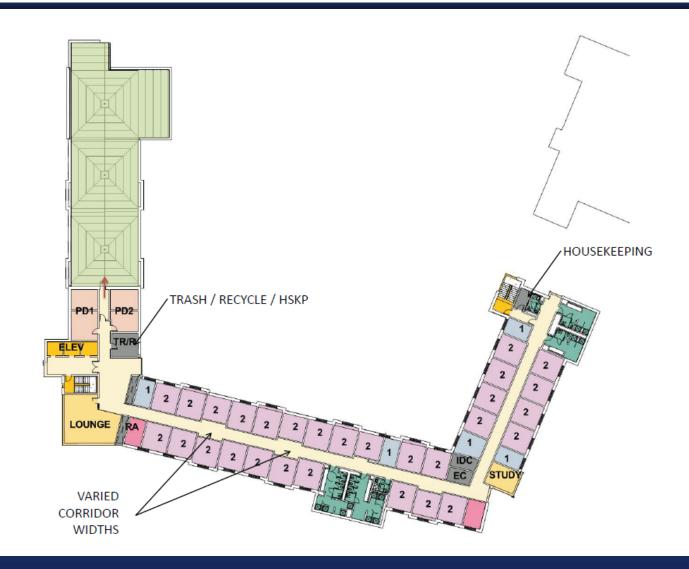

ct Scope:** 

- Approximately 725 Beds
  (90% Double Rooms and 10% Single Rooms)
- Approximately 210,000 SF Building (Includes 24,000 SF Living/Learning Center)
- 8 Story Building

**Schedule:** 

- Bridging Architect Bid Package at end of April 2014
- Bidding in mid-May 2014
- Design-Build Contract by end of July 2014
- Target Completion Date of Fall 2016

**Permitting:** 

**Environmental/Building/Fire must complete by October** 

**Project Budget:** 

\$95 Million (to be confirmed in June)



## **STEM Residence Hall: Site Plan**





#### **STEM Residence Hall: First Floor Plan**





#### **STEM Residence Hall: Lower Level Plan**





#### STEM Residence Hall: Levels 2-6 Floor Plan





### STEM Residence Hall: Level 7 Floor Plan





#### **STEM Residence Hall: Level 8 Floor Plan**







# **STEM Residence Hall: View Looking West**





# **UCONN** STEM Residence Hall: View Looking South East





## **STEM Residence Hall: View Looking East**





# **STEM Residence Hall: View Looking South**





## **STEM Residence Hall: Courtyard Looking East**





## **STEM Residence Hall: East Elevation**